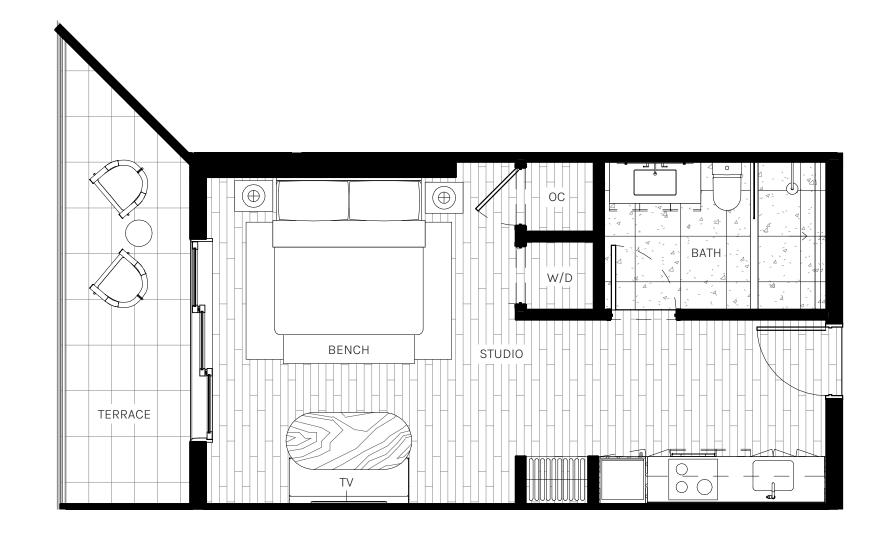

## **UNIT 07**

STUDIO 1BATHROOM

INTERIOR 446 SQ. FT. | 41.40 M<sup>2</sup>

EXTERIOR 112 SQ. FT. | 10.40 M<sup>2</sup>

TOTAL 558 SQ. FT. | 51.80 M<sup>2</sup>

Newgard

AROUITECTONI

(f)