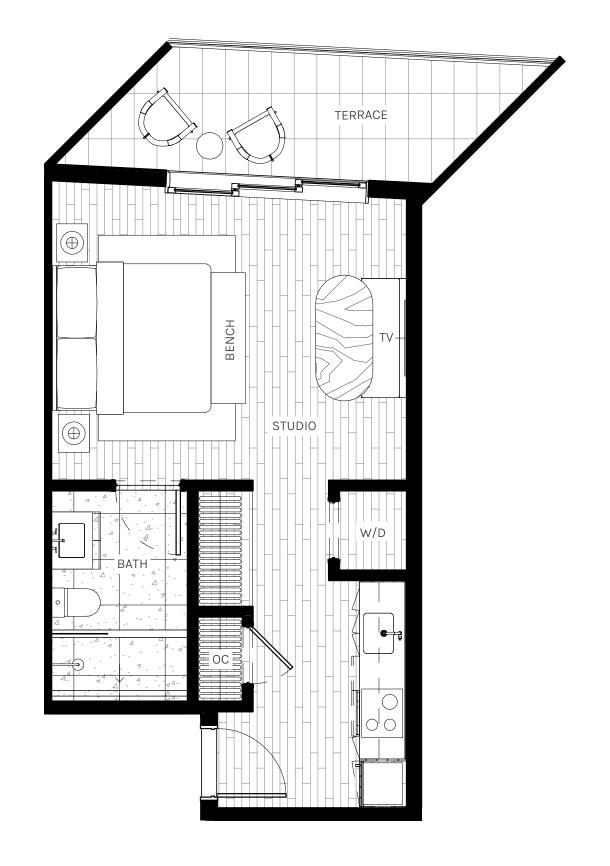

## **UNIT 09**

STUDIO 1BATHROOM

INTERIOR 432 SQ. FT. | 40.15 M<sup>2</sup>

EXTERIOR 103 SQ. FT. | 9.60 M<sup>2</sup>

TOTAL 535 SQ. FT. | 49.75 M<sup>2</sup>

Newgard

ARQUITECTONII

(H)