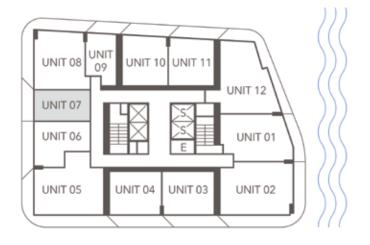

## **UNIT 07**

STUDIO 1BATHROOM

INTERIOR 446 SQ. FT. | 41.40 M<sup>2</sup>

EXTERIOR 112 SQ. FT. | 10.40 M<sup>2</sup>

TOTAL 558 SQ. FT. | 51.80 M<sup>2</sup>

Newgard

AROUITECTONI

(f)