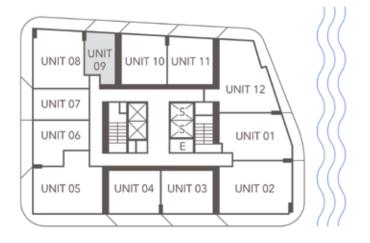

## **UNIT 09**

STUDIO 1BATHROOM

INTERIOR 432 SQ. FT. | 40.15 M<sup>2</sup>

EXTERIOR 103 SQ. FT. | 9.60 M<sup>2</sup>

TOTAL 535 SQ. FT. | 49.75 M<sup>2</sup>

Newgard

ARQUITECTONII

(H)