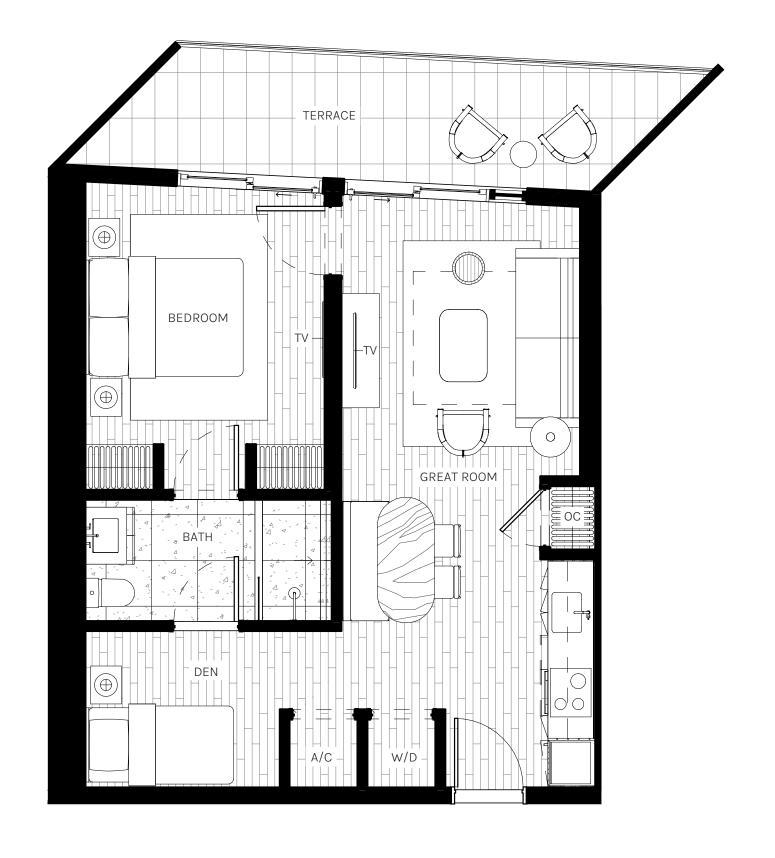

1BEDROOM + DEN 1BATHROOM

INTERIOR 793 SQ. FT. | 73.70 M<sup>2</sup>

EXTERIOR 135 SQ. FT. | 12.55 M<sup>2</sup>

TOTAL 928 SQ. FT. | 86.25 M<sup>2</sup>

Newgard

ARQUITECTONI

ARCHITECTURE

CERVERA REAL ESTATE - 1969