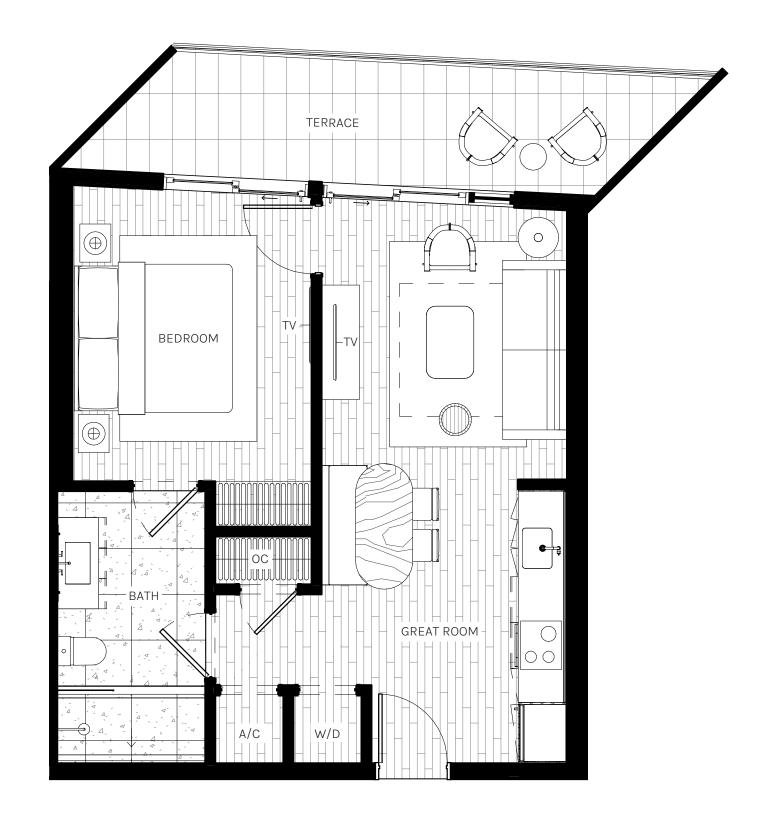

1BEDROOM 1BATHROOM

INTERIOR 551 SQ. FT. | 51.20 M<sup>2</sup>

EXTERIOR 156 SQ. FT. | 14.50 M<sup>2</sup>

TOTAL 707 SQ. FT. | 65.70 M<sup>2</sup>

Newgard

AROUITECTONICA

(f)

CERVERA