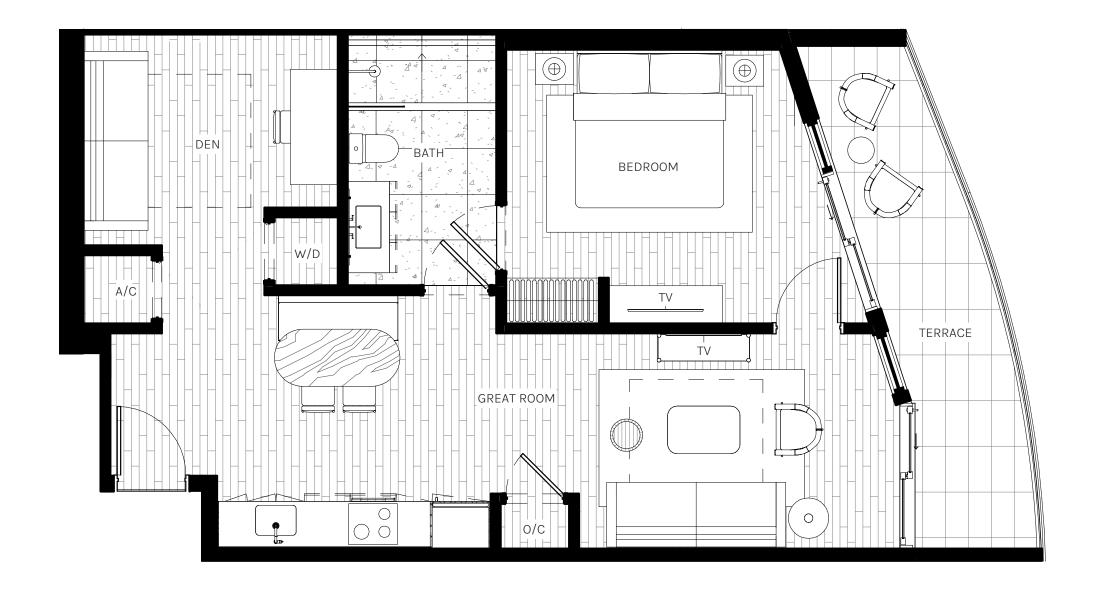

1BEDROOM + DEN 1BATHROOM

INTERIOR 656 SQ. FT. | 60.95 M<sup>2</sup>

EXTERIOR 145 SQ. FT. | 13.50 M<sup>2</sup>

TOTAL 801 SQ. FT. | 74.45 M<sup>2</sup>

Newgard

ARQUITECTONIC

(t)

CERVERA