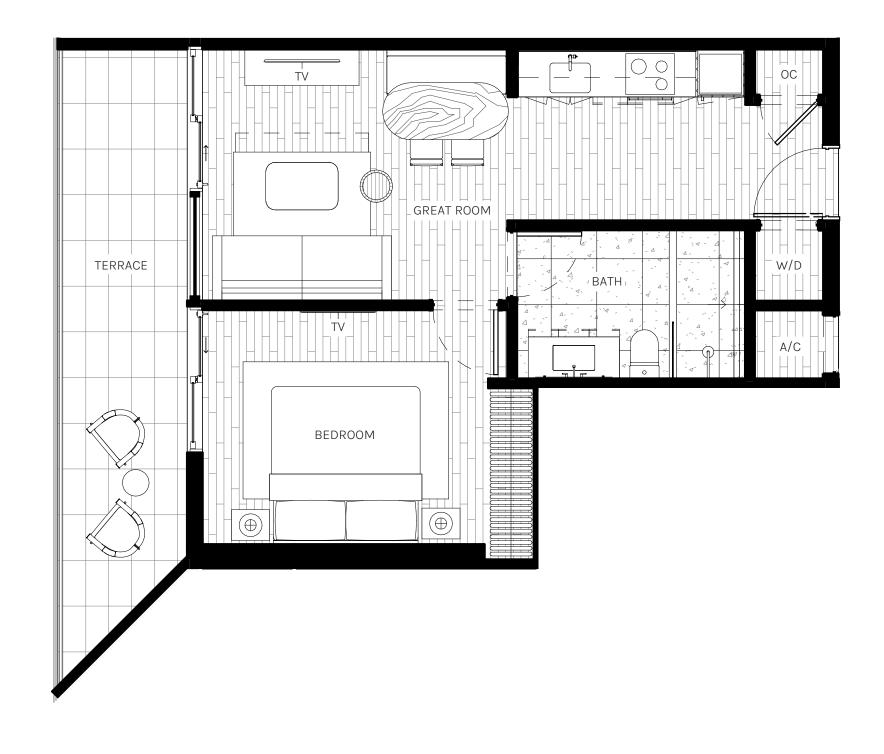

1BEDROOM 1BATHROOM

INTERIOR 620 SQ. FT. | 57.60 M<sup>2</sup>

EXTERIOR 146 SQ. FT. | 13.60 M<sup>2</sup>

TOTAL 766 SQ. FT. | 71.20 M<sup>2</sup>

Newgard

AROUITECTONII

CERVERA

RAL REPRESENTATIONS CANNOT BE RELIED UPON AS CORRECTLY STATING THE REPRESENTATIONS OF THE DEVELOPER. FOR CORRECT REPRESENTATIONS, MAKE REFERENCE TO THIS BROCHURE AND TO THE DOCUMENTS REQUIRED BY SECTION 718.503, FLORIDA STATUTES, TO BE FURNISHED BY A DEVELOPER TO A BUYER OR LESSEE.