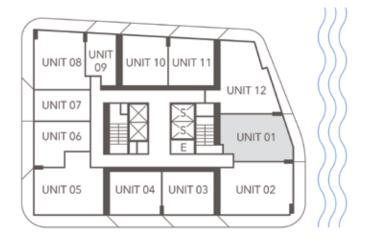

1BEDROOM + DEN 1BATHROOM

INTERIOR 656 SQ. FT. | 60.95 M<sup>2</sup>

EXTERIOR 145 SQ. FT. | 13.50 M<sup>2</sup>

TOTAL 801 SQ. FT. | 74.45 M<sup>2</sup>

Newgard

ARQUITECTONIC

(t)

CERVERA