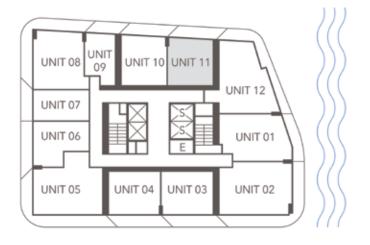

1BEDROOM 1BATHROOM

INTERIOR 551 SQ. FT. | 51.20 M<sup>2</sup>

EXTERIOR 156 SQ. FT. | 14.50 M<sup>2</sup>

TOTAL 707 SQ. FT. | 65.70 M<sup>2</sup>

Newgard

AROUITECTONICA

(f)

CERVERA