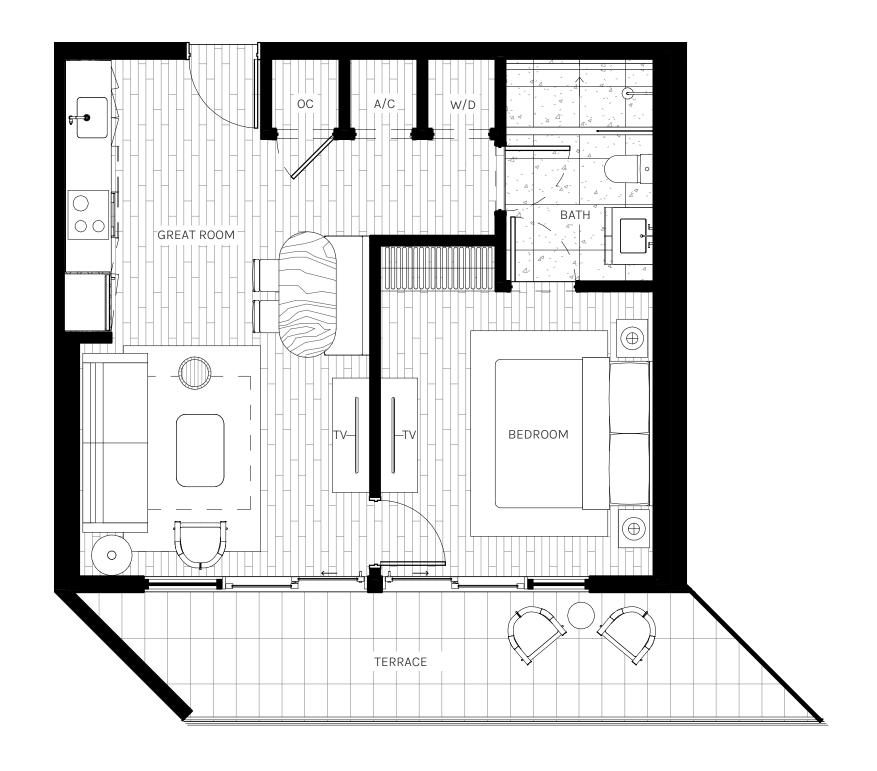

1BEDROOM 1BATHROOM

INTERIOR 660 SQ. FT. | 61.30 M<sup>2</sup>

EXTERIOR 165 SQ. FT. | 15.30 M<sup>2</sup>

TOTAL 825 SQ. FT. | 76.60 M<sup>2</sup>

Newgard

AROUITECTONI

ADCIMITE AND A

CERVERA

RAL REPRESENTATIONS CANNOT BE RELIED UPON AS CORRECTLY STATING THE REPRESENTATIONS OF THE DEVELOPER. FOR CORRECT REPRESENTATIONS, MAKE REFERENCE TO THIS BROCHURE AND TO THE DOCUMENTS REQUIRED BY SECTION 718.503, FLORIDA STATUTES, TO BE FURNISHED BY A DEVELOPER TO A BUYER OR LESSEE.