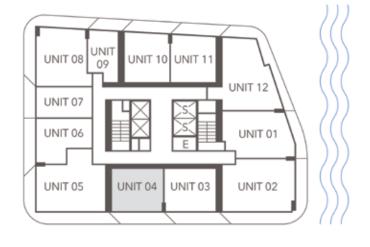

1BEDROOM 1BATHROOM

INTERIOR 660 SQ. FT. | 61.30 M<sup>2</sup>

EXTERIOR 165 SQ. FT. | 15.30 M<sup>2</sup>

TOTAL 825 SQ. FT. | 76.60 M<sup>2</sup>

Newgard

AROUITECTONI

(f)

CERVERA

RAL REPRESENTATIONS CANNOT BE RELIED UPON AS CORRECTLY STATING THE REPRESENTATIONS OF THE DEVELOPER. FOR CORRECT REPRESENTATIONS, MAKE REFERENCE TO THIS BROCHURE AND TO THE DOCUMENTS REQUIRED BY SECTION 718.503, FLORIDA STATUTES, TO BE FURNISHED BY A DEVELOPER TO A BUYER OR LESSEE.