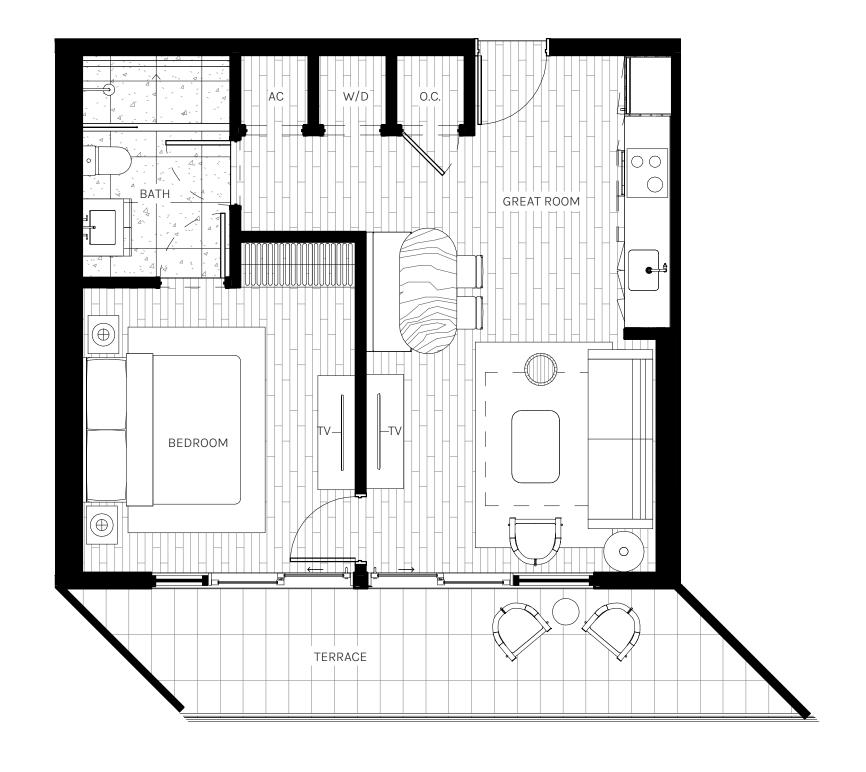

1BEDROOM 1BATHROOM

INTERIOR 660 SQ. FT. | 61.30 M<sup>2</sup>

EXTERIOR 165 SQ. FT. | 15.30 M<sup>2</sup>

TOTAL 825 SQ. FT. | 76.60 M<sup>2</sup>

Newgard

AROUITECTONI

(f)

CERVERA

RAL REPRESENTATIONS CANNOT BE RELIED UPON AS CORRECTLY STATING THE REPRESENTATIONS OF THE DEVELOPER. FOR CORRECT REPRESENTATIONS, MAKE REFERENCE TO THIS BROCHURE AND TO THE DOCUMENTS REQUIRED BY SECTION 718.503, FLORIDA STATUTES, TO BE FURNISHED BY A DEVELOPER TO A BUYER OR LESSEE.