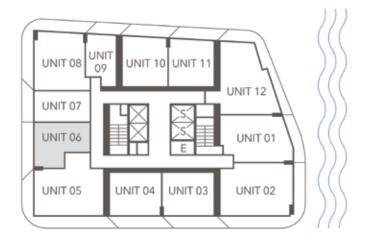

1BEDROOM 1BATHROOM

INTERIOR 620 SQ. FT. | 57.60 M<sup>2</sup>

EXTERIOR 146 SQ. FT. | 13.60 M<sup>2</sup>

TOTAL 766 SQ. FT. | 71.20 M<sup>2</sup>

Newgard

AROUITECTONII

CERVERA

RAL REPRESENTATIONS CANNOT BE RELIED UPON AS CORRECTLY STATING THE REPRESENTATIONS OF THE DEVELOPER. FOR CORRECT REPRESENTATIONS, MAKE REFERENCE TO THIS BROCHURE AND TO THE DOCUMENTS REQUIRED BY SECTION 718.503, FLORIDA STATUTES, TO BE FURNISHED BY A DEVELOPER TO A BUYER OR LESSEE.