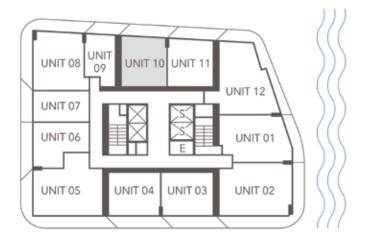

1BEDROOM + DEN 1BATHROOM

INTERIOR 793 SQ. FT. | 73.70 M<sup>2</sup>

EXTERIOR 135 SQ. FT. | 12.55 M<sup>2</sup>

TOTAL 928 SQ. FT. | 86.25 M<sup>2</sup>

Newgard

ARQUITECTONI

ARCHITECTURE

CERVERA REAL ESTATE - 1969