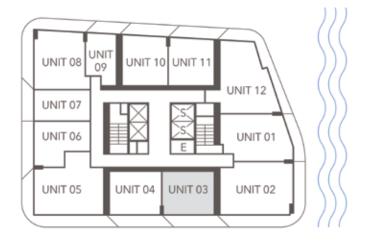

1BEDROOM 1BATHROOM

INTERIOR 660 SQ. FT. | 61.30 M<sup>2</sup>

EXTERIOR 165 SQ. FT. | 15.30 M<sup>2</sup>

TOTAL 825 SQ. FT. | 76.60 M<sup>2</sup>

Newgard

AROUITECTONI

ADCIMITE AND A

CERVERA

RAL REPRESENTATIONS CANNOT BE RELIED UPON AS CORRECTLY STATING THE REPRESENTATIONS OF THE DEVELOPER. FOR CORRECT REPRESENTATIONS, MAKE REFERENCE TO THIS BROCHURE AND TO THE DOCUMENTS REQUIRED BY SECTION 718.503, FLORIDA STATUTES, TO BE FURNISHED BY A DEVELOPER TO A BUYER OR LESSEE.